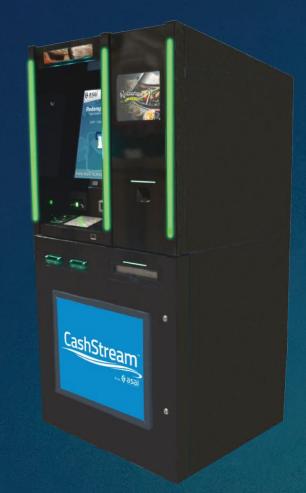

## Introducing the CashStream Kiosk from ASAI

ASAI has always prided itself in being at the forefront of technology and innovation and the latest example of that is the **CashStream** Kiosk. Combining Diebold's award-winning automation engineering and ASAI's latest **CashStream** software, this Casino kiosk will revolutionize the way your guests do business.

#### **Display Options:**

- 19" Portrait Touch Screen Primary Consumer Display
- 10.4" Landscape Advertising Display
- Privacy Screen