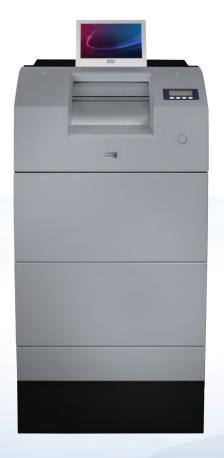

## Introducing the CashStream Kiosk from ASAI

ASAI has always prided itself in being at the forefront of technology and innovation and the latest example of that is the **CashStream** Kiosk. Combining Diebold's award-winning automation engineering and ASAI's latest **CashStream** software, this Casino kiosk will revolutionize the way your guests do business.

- Multiple Ticket Redemption
- → Full-Function ATM Processing
- Credit Card Cash Advance
- POS Debit Advance
- → Customizable Bill Breaking
- Check Cashing
- → Microsoft Windows 10 Operating System
- → Ticket Printer
- → Fingerprint Scanner
- → NFC Reader

#### Capacity

Complete with:

- Diebold's ActivDispense 5-High Dispenser
- Independent Divert
- Dual Bill Validators with customizable options for the vendor (MEI or JCM)

This kiosk's redemption and dispensing capabilities are unmatched in the industry.

#### **Display Options:**

- 19" Portrait Touch Screen Primary Consumer Display
- 10.4" Landscape Advertising Display
- Privacy Screen

#### **Dimensions**

- Height: 68 inches
- Width: 32 inches
- \* Depth: 28-1/2 inches
- \* Weight: 1100 lbs.

- → Microsoft Windows 10 OS.
- Diebold Nixdorf ActivDispense 5-High Dispenser – With Independent Divert.
- → 19" Portrait Touch Screen Primary Consumer Display.
- → 10.4" Landscape Advertising Display option.
- → ADA accessible height.
- → Headphone Jack.
- → Covert security Camera window.
- Dual Bill Validators with customer option of Vendor (MEI or JCM) and size.
- → QR/2D Bar code scanner option.
- → NFC reader option.
- → Ticket Printer (FutureLogic/JCM).
- Slanted Top Cabinet for aesthetics and to prevent drinks/trash from being placed on top.
- Lower Door kick plate lighting and provisions for customer supplied static signage.
- → UPS system.
- Integrated Riser base for easy on the floor moves.