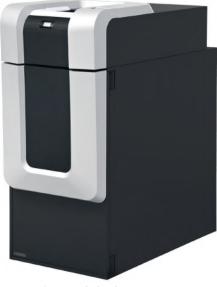

### **Redefine Your Cage**

The LiveCage platform combines the reliability of the Diebold 220 Express Cash Dispenser, ASAI's cashier-friendly cash access processing tools, and a powerful Cage reconciliation/reporting back office to entirely redefine the way your Cage does business. By giving your Cashiers everything they need to perform swift and accurate Cage transactions, the LiveStream system allows you to increase efficiency, minimize cash losses, and create more engaging guest relationships.

#### **Best In Class Technology**

 Few environments demand the precision and reliability of the Casino Cage. The Diebold 220 Express Cash Dispenser contains the same revolutionary technology found in Diebold's award-winning Opteva family of ATMs. Rapid, accurate note delivery and unparalleled levels of uptime add layers of efficiency to all of your Cage operations.

#### Capacity

 The 220 Express Cash Dispenser boasts unequaled dispensing capacity. Each unit features a configurable friction pick dispenser, capable of seating up to six 3000 note multimedia cassettes.

#### Well-Planned Design

The small footprint allows the Express Cash
Dispenser to integrate seamlessly into any standard
counter configuration. At the same time, the sleek,
modern appearance complements almost any Cage
environment.

- Height: 37.75"
- Width: 17.30"
- Depth: 30.50"
- Weight: 850lbs.

No integration with Slot System, using Screen Scrape / OCR Technology. Eliminates need for certification.

Count in / out time of less than 5 minutes