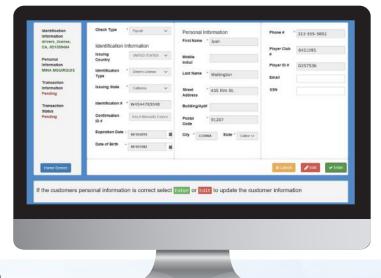

# Quick Check™

You can forget taking risks, with ASAI's **Quick Check**, your gaming establishment doesn't have to gamble on personal or payroll checks. Instead, you get our advanced technology which quickly analyzes each check presented. Proprietary databases and other risk scoring tools to determine whether or not to cash checks. So, instead of worrying about checks, you can focus on making your customers happy.

#### **Cash Checks with Confidence**

- Cash checks at both Cage and Kiosk touchpoints
- → Easy Enrollment at Casino or Online
- Cash Payroll, Government, Tax & Personal Checks
- Advanced Gaming Limit Algorithms
- → Automatic Limit Increase Feature
- Integration with Loyalty Programs
- → Reduce risk while increasing revenue
- → Low cost, secure, easy to use
- Specifically designed to process checks fast and get players back in action quickly

**Quick Check** is specifically designed to meet the needs of the gaming industry. You get real-time, check authorizations that minimize risk – which benefits you and your customers.