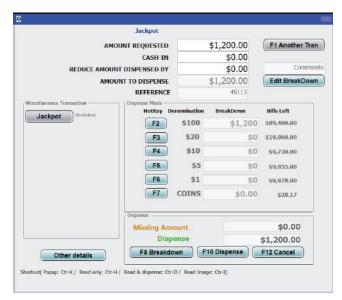

# Jackpot Pro™

Utilizing ASAl's newest Slot Department transaction reporting software and Diebold-Nixdorf's award-winning automation engineering, **ASAl's Jackpot Pro** is the fast and efficient way to expedite the experience for your Casino's patrons. You can rest easy knowing that your money is secure, and transactions will run smoothly without errors.

These dispensers have the ability to:

- Dispense Jackpots Quickly
- → Read and Pay Slot Tickets from all Slot Management Systems
- → Remotely Monitor Your Cash/Supply for Easy Management
- Provide Detailed Cashier Reporting

#### **Unrivaled Technology**

ASAI's **Jackpot Pro** software is the best the industry has to offer. It is designed to provide your Cashiers, Slot Floor People, Supervisors, and Managers with a fast and efficient way to expedite all of your Cash Transactions. It has customizable jackpot dispense reporting, transaction processing interfaces, and at-a-glance cash & equipment status monitoring.