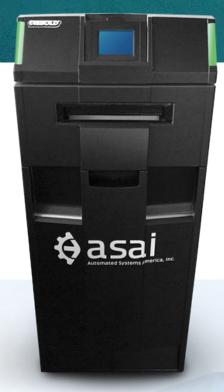

By employing the Diebold 220 Express Cash Dispenser, the **Jackpot Pro** is user-friendly, and comes complete with all of the necessary accoutrement to make cash dispensing easy. Using these machines will guarantee swift transactions, all while minimizing cash losses and maintaining the focus on what's really important — the customer.

#### Capacity

The **Jackpot Pro** is capable of seating up to six 3000 note multimedia cassettes and come with an additional Divert Cassette for the greatest of capacity.

#### Design

Height: 37.75"Width: 17.30"Depth: 30.50"Weight: 850 lbs.