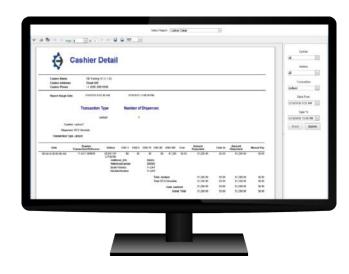

#### **Unrivaled Technology**

ASAI's **Jackpot Pro** software is the best the industry has to offer. It is designed to provide your Cashiers, Slot Floor People, Supervisors, and Managers with a fast and efficient way to expedite all of your Cash Transactions. It has customizable jackpot dispense reporting, transaction processing interfaces, and at-a-glance cash & equipment status monitoring.

### Jackpot Pro assures that:

- Variations are virtually non-existent
- → All transactions are recorded and available for monitoring
- → Funds are secure
- Less cash is needed on property as you can manage funds more effectively
- Transfer of funds are limited across the Casino Floor
- → Your time is managed more effectively
- A faster, smoother payout that truly enhances the guest experience and keeps the thrill of the win alive.