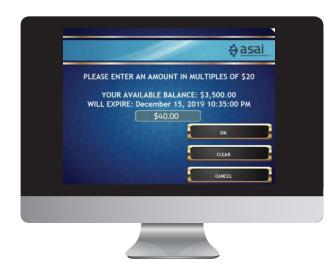

## Introducing Quick Advance!

A revolutionary new software package for your 720-G and CashStream kiosks. Significantly enhance your Cash Access Touchpoints to allow for Cash Advance dispensing right at the Kiosk. The Quick Advance software allows your guests to completely skip a trip to the cage to complete a Cash Advance transaction.

A **Quick Advance** enabled kiosk combines the Guest and Cashier portions of the Cash Advance Transaction into an easy-to-complete transaction flow that occurs entirely on the kiosk itself. From card swipe to dispense, the guest remains in one place — closer to the gaming action and out of your Cage lines.

- → Cash Advance Transactions both initiated and dispensed at the Kiosk
- Heightened service opportunities as Guest and Cashier interact like never before
- → A single Cashier can easily service multiple guests at once
- Drastically reduces lines at the Cage
- → Increase ROI from your kiosks with significant labor savings and enhanced Guest experience.

Take your full-function kiosks to the next level. **Quick Advance** enabled terminals can perform the full-range of Cash Access services- ATM,

Check Cashing, Bill Breaking and Ticket Redemption.

Everything your 720-G and CashStream kiosks do today, with the added bonus of a complete Cash Advance dispense.